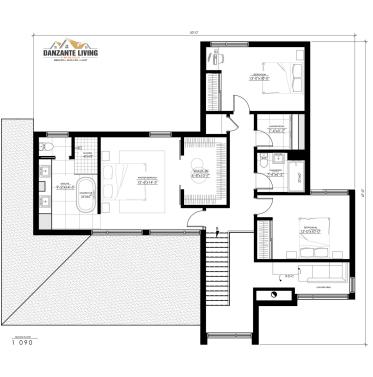

Main Floor Upper Floor

DANZANTE LIVING 13-1051 KAPELUS DR, WEST ST PAUL, MB R4A 5A4 204-777-0838 WWW.AWCGRP.COM