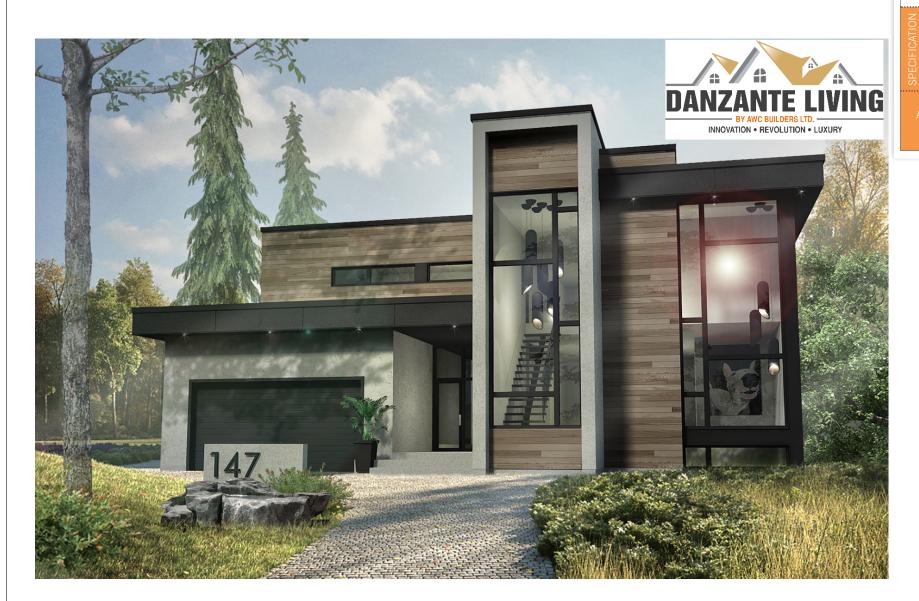

## THE MEADOW

E147LEAGUE 2,155 sq.ft.

| FLOORPLAN HIGHLIGHTS:  NEW PLAN FROM DANZANTE • 3 BEDROOMS •  2.5 BATHROOMS • UPPER FLOOR LAUNDRY •  MAIN FLOOR DEN • MAIN FLOOR MUD ROOM |
|-------------------------------------------------------------------------------------------------------------------------------------------|
|                                                                                                                                           |
|                                                                                                                                           |
|                                                                                                                                           |
|                                                                                                                                           |
|                                                                                                                                           |
|                                                                                                                                           |
|                                                                                                                                           |
|                                                                                                                                           |
|                                                                                                                                           |
|                                                                                                                                           |
|                                                                                                                                           |
|                                                                                                                                           |