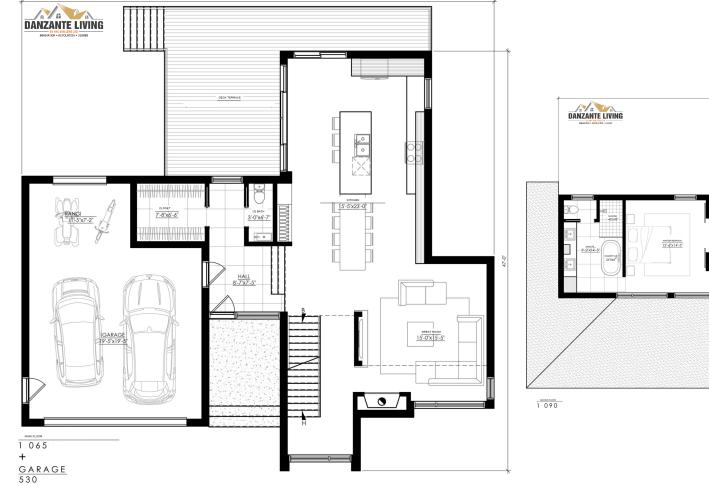

Main Floor Upper Floor

DANZANTE LIVING 13-1051 KAPELUS DR, WEST ST PAUL, MB R4A 5A4 204-777-0838 WWW.AWCGRP.COM