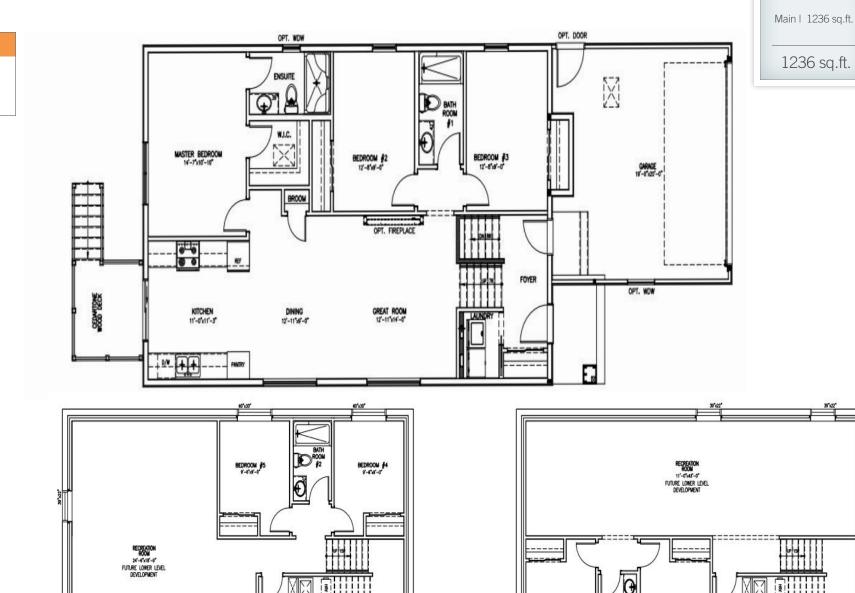

MODE

THE JACKAL

ARCHITECTURAL SERIES

INNOVATION SERIES

MODEL

THE JACKAL

FLOORPLAN HIGHLIGHTS:

NEW PLAN FROM DANZANTE • 3 BEDROOMS • 2.5 BATHROOMS • UPPER FLOOR LAUNDRY •

MAIN FLOOR DEN • MAIN FLOOR MUD ROOM

| <br>• • • • • | <br> | <br> | <br> | <br> |       | <br> |
|---------------|------|------|------|------|-------|------|
| <br>• • • • • | <br> | <br> | <br> | <br> | ••••• | <br> |

DANZANTE LIVING 13-1051 KAPELUS DR, WEST ST PAUL, MB R4A 5A4 204-777-0838 WWW.AWCGRP.COM

OPT.A

BEDROOM #5

OPT.B

BEDROOM #4