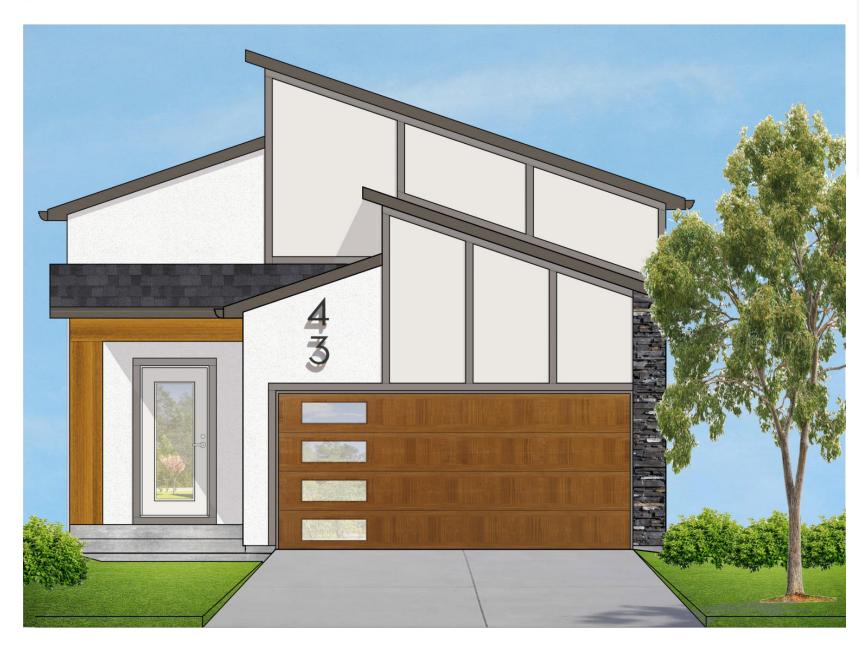

MODE

THE JACKAL

ARCHITECTURAL SERIES

INNOVATION SERIES

MODEL

THE JACKAL

FLOORPLAN HIGHLIGHTS:

NEW PLAN FROM DANZANTE • 3 BEDROOMS • 2.5 BATHROOMS • UPPER FLOOR LAUNDRY •

MAIN FLOOR DEN • MAIN FLOOR MUD ROOM

| <br>• • • • • | <br> | <br> | <br> | <br> |       | <br> |
|---------------|------|------|------|------|-------|------|
| <br>• • • • • | <br> | <br> | <br> | <br> | ••••• | <br> |