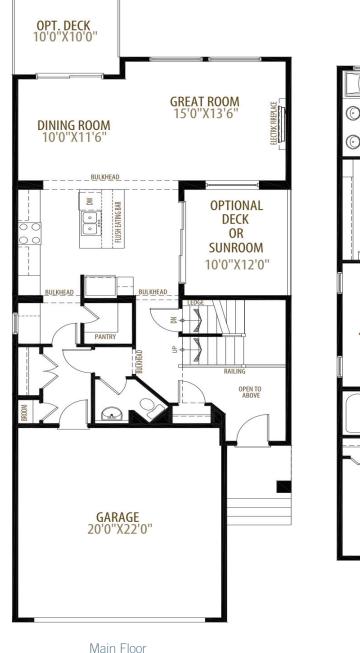

**INNOVATION SERIES** 

THE RICHARDSON

FLOORPLAN HIGHLIGHTS: NEW PLAN FROM DANZANTE • 3 BEDROOMS • 2.5 BATHROOMS • UPPER FLOOR LAUNDRY • WALK THROUGH PANTRY • MAIN FLOOR MUD ROOM •OPTIONAL 4TH BEDROOM •OPTIONAL DECK OR DEN

Main | 965 sq.ft. Upper I 1,265 sq.ft.

2,230 sq.ft.

Upper Floor