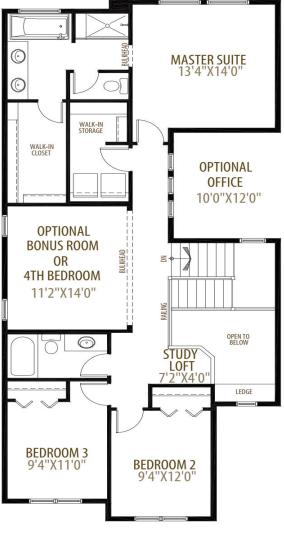

**INNOVATION SERIES** 

THE RICHARDSON

FLOORPLAN HIGHLIGHTS: NEW PLAN FROM DANZANTE • 3 BEDROOMS • 2.5 BATHROOMS • UPPER FLOOR LAUNDRY • WALK THROUGH PANTRY • MAIN FLOOR MUD ROOM •OPTIONAL 4TH BEDROOM •OPTIONAL DECK OR DEN

Main | 965 sq.ft. Upper I 1,265 sq.ft.

2,230 sq.ft.

Upper Floor