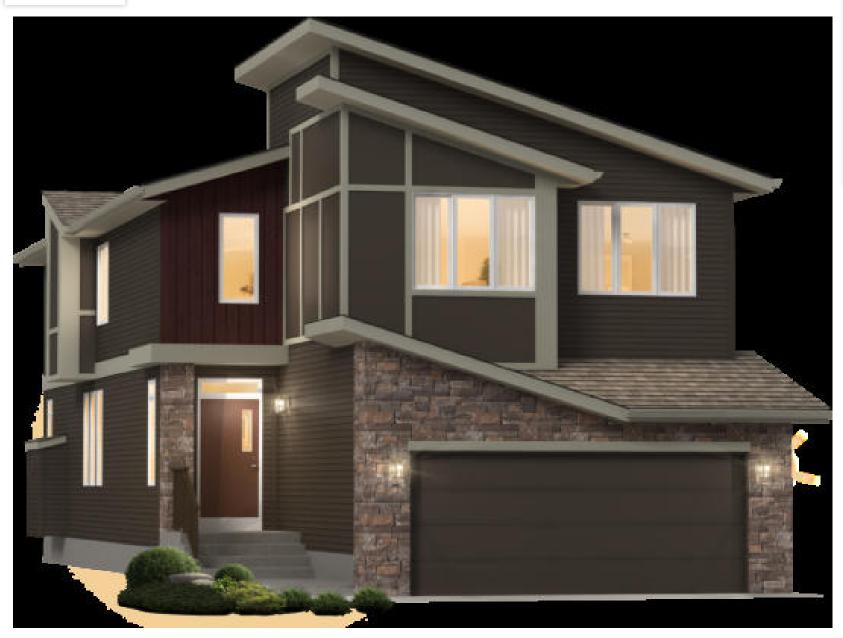

MODE

THE RICHARDSON

11

INNOVATION SPEC

ARCHITECTURAL SERIES

**READY-TO-GO** 

**TAILORED** 

CUSTOM

**INNOVATION SERIES** 

THE RICHARDSON

FLOORPLAN HIGHLIGHTS: NEW PLAN FROM DANZANTE • 3 BEDROOMS • 2.5 BATHROOMS • UPPER FLOOR LAUNDRY • WALK THROUGH PANTRY • MAIN FLOOR MUD ROOM •OPTIONAL 4TH BEDROOM •OPTIONAL DECK OR DEN